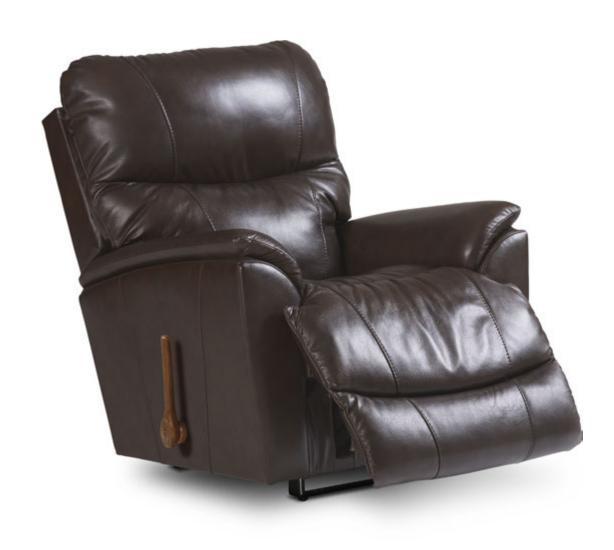

## 724 TROUPER

## 16T Wall Away Recliner

W 36.50 x D 38 x H 43 in. Full Extension 66.50 in.

### AVAILABLE OPTION

| HANDLE                            |                            |                                    |                         |                               |                     | BASE                            |                          |                | ARMREST                            |                             |                      |
|-----------------------------------|----------------------------|------------------------------------|-------------------------|-------------------------------|---------------------|---------------------------------|--------------------------|----------------|------------------------------------|-----------------------------|----------------------|
| Washed<br>Oak<br>Wooden<br>Handle | Coffee<br>Wooden<br>Handle | Brushed<br>Nickel<br>Arc<br>Handle | Matt<br>Black<br>Handle | Elongated<br>Wooden<br>Handle | Left side<br>Handle | Washed<br>Oak<br>Wooden<br>Base | Coffee<br>Wooden<br>Base | Swivel<br>Base | Washed<br>Oak<br>Wooden<br>Armrest | Coffee<br>Wooden<br>Armrest | Stainless<br>Armrest |
| •                                 | •                          | •                                  | •                       | •                             | •                   | ×                               | ×                        | ×              | ×                                  | ×                           | ×                    |