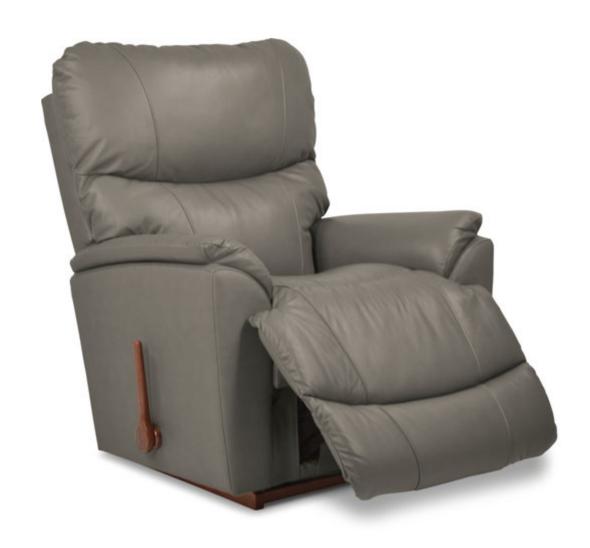

# 724 TROUPER

### 10T Rocker Recliner

W 36.50 x D 38 x H 43 in. Full Extension 66.50 in.

### AVAILABLE OPTION

| HANDLE                            |                            |                                    |                         |                               |                     | BASE                            |                          |                | ARMREST                            |                             |                      |
|-----------------------------------|----------------------------|------------------------------------|-------------------------|-------------------------------|---------------------|---------------------------------|--------------------------|----------------|------------------------------------|-----------------------------|----------------------|
| Washed<br>Oak<br>Wooden<br>Handle | Coffee<br>Wooden<br>Handle | Brushed<br>Nickel<br>Arc<br>Handle | Matt<br>Black<br>Handle | Elongated<br>Wooden<br>Handle | Left side<br>Handle | Washed<br>Oak<br>Wooden<br>Base | Coffee<br>Wooden<br>Base | Swivel<br>Base | Washed<br>Oak<br>Wooden<br>Armrest | Coffee<br>Wooden<br>Armrest | Stainless<br>Armrest |
| •                                 | •                          | •                                  | •                       | •                             | •                   | •                               | •                        | •              | ×                                  | ×                           | ×                    |